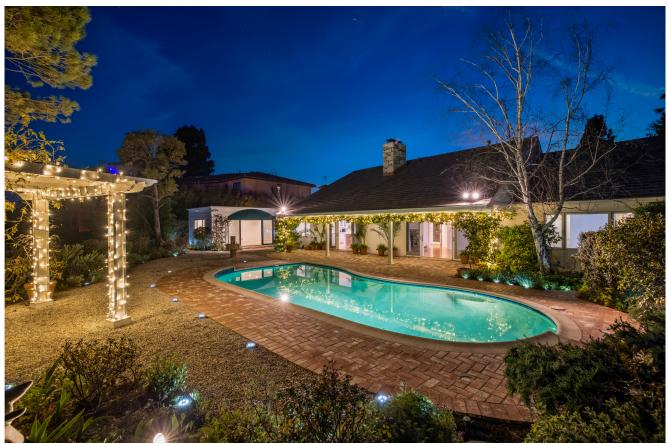

There are three bedrooms and three bathrooms, each bedroom has an ensuite bathroom. There is a formal dining area, a living room and a separate den. The den and the living room are connected by a double-sided fireplace. There is a large pool as the centerpiece of a bird and flower filled private garden that is an absolute sanctuary. Nine foot ficus provide both privacy and tranquility. Weekly gardener and pool service included.